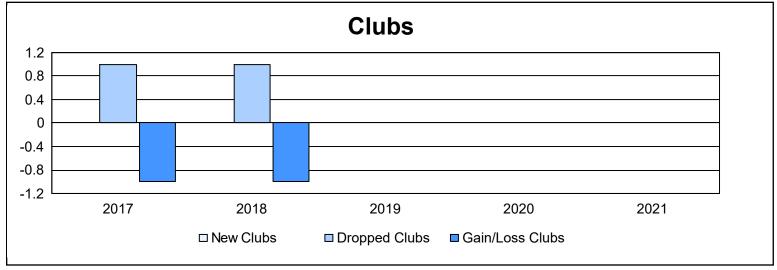

District 28 T

As of June 2021 Cumulative

| Year      | New<br>Clubs | Dropped<br>Clubs | Gain/<br>Loss<br>Clubs | New<br>Members | Charter<br>Members | Reinstate<br>Members | Transfer<br>Members | Total<br>Member<br>Added | Total<br>Members<br>Dropped | Gain/<br>Loss<br>Members |
|-----------|--------------|------------------|------------------------|----------------|--------------------|----------------------|---------------------|--------------------------|-----------------------------|--------------------------|
| 2016-2017 | 0            | 1                | -1                     | 75             | 0                  | 7                    | 0                   | 82                       | 99                          | -17                      |
| 2017-2018 | 0            | 1                | -1                     | 64             | 0                  | 3                    | 0                   | 67                       | 92                          | -25                      |
| 2018-2019 | 0            | 0                | 0                      | 41             | 0                  | 5                    | 1                   | 47                       | 80                          | -33                      |
| 2019-2020 | 0            | 0                | 0                      | 44             | 1                  | 0                    | 1                   | 46                       | 69                          | -23                      |
| 2020-2021 | 0            | 0                | 0                      | 16             | 0                  | 0                    | 1                   | 17                       | 53                          | -36                      |
| Average   | 0            | 0                | 0                      | 48             | 0                  | 3                    | 1                   | 52                       | 79                          | -27                      |