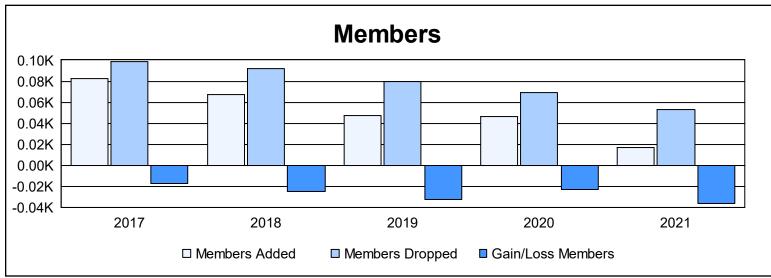

District 28 T

As of June 2021 Cumulative

| Year      | New<br>Clubs | Dropped<br>Clubs | Gain/<br>Loss<br>Clubs | New<br>Members | Charter<br>Members | Reinstate<br>Members | Transfer<br>Members | Total<br>Member<br>Added | Total<br>Members<br>Dropped | Gain/<br>Loss<br>Members |
|-----------|--------------|------------------|------------------------|----------------|--------------------|----------------------|---------------------|--------------------------|-----------------------------|--------------------------|
| 2016-2017 | 0            | 1                | -1                     | 75             | 0                  | 7                    | 0                   | 82                       | 99                          | -17                      |
| 2017-2018 | 0            | 1                | -1                     | 64             | 0                  | 3                    | 0                   | 67                       | 92                          | -25                      |
| 2018-2019 | 0            | 0                | 0                      | 41             | 0                  | 5                    | 1                   | 47                       | 80                          | -33                      |
| 2019-2020 | 0            | 0                | 0                      | 44             | 1                  | 0                    | 1                   | 46                       | 69                          | -23                      |
| 2020-2021 | 0            | 0                | 0                      | 16             | 0                  | 0                    | 1                   | 17                       | 53                          | -36                      |
| Average   | 0            | 0                | 0                      | 48             | 0                  | 3                    | 1                   | 52                       | 79                          | -27                      |